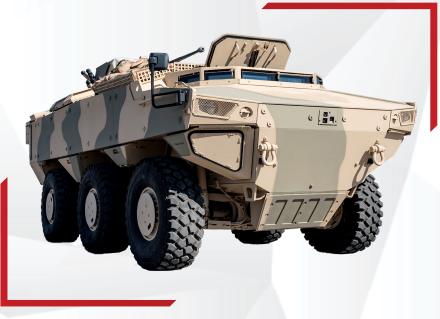

## PARS III 6x6

## **TECHNICAL SPECIFICATIONS**

| SUSPENSIC | Independer           | nt, Double Wishbone,  |
|-----------|----------------------|-----------------------|
|           | Hydro-Pr             | neumatic Suspension   |
|           | with                 | n Ride Height Control |
| BRAKES    | Hydraulic an         | d ABS at Each Wheel   |
| ARMAMENT  | Manned and Remo      | te Controlled Turrets |
|           | and Various Types of | Missile Systems can   |
|           |                      | be Integrated         |
|           |                      |                       |
| COMMUNICA | TION EQUIPMENT       | VHF/UHF Radios        |
|           | Crew Intercor        | mmunication System    |
|           |                      |                       |

| NUMBER OF CREW                    | 9                  |
|-----------------------------------|--------------------|
| LENGTH                            | 7000 mm            |
| WIDTH                             | 2900 mm            |
| HEIGHT                            | 2400 mm            |
| WEIGHT                            | 25000 kg           |
| ENGINE                            | DIESEL             |
| MAX SPEED                         | 100 km/h           |
| TRANSMISSION Fully Automatic, 7 F | Forward, 1 Reverse |

| AXLES | Vehicle is equipped with 3 axles |
|-------|----------------------------------|
|       | (all wheel drive)                |