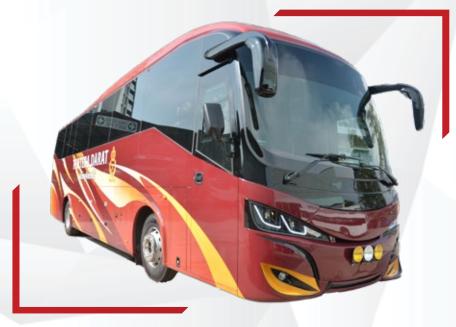

## **OUTREACH COMMAND CENTRE VEHICLE**

## TECHNICAL SPECIFICATIONS

| ENGINE TYPE         |                              |     | 0 7.7 litre in-line<br>mon rail engine |  |
|---------------------|------------------------------|-----|----------------------------------------|--|
| DIMENSION           | 12,500mm x 2,500mm x 3,680mm |     |                                        |  |
| FUEL INJECTION TYPE |                              | Ele | Eletronic Injection                    |  |
| APPROACH ANGLE      |                              |     | 8.4 DEGREE                             |  |
| DEPARTURE ANGLE     | <b>E</b>                     |     | 7.3 DEGREE                             |  |
| WHEELBASE           |                              |     | 6,100mm                                |  |
| OVERHANG            | FRONT                        |     | 2,960mm                                |  |
|                     | REAR                         |     | 3,440mm                                |  |
| CRUSING SPEED       |                              |     | 90 KM/H                                |  |
| GVW                 |                              |     | 19,000 KG                              |  |

| CHASIS          |            | Volvo B8R                                                            |  |
|-----------------|------------|----------------------------------------------------------------------|--|
| MAX OUTPUT (PS) |            | 330 HP                                                               |  |
| MAX TORQUE (NM) |            | 1,200Nm                                                              |  |
| TRANSMISSION    |            | Automatic                                                            |  |
| SUSPENSION      |            | Electronically controlled suspensions. Air bellows: 2 front & 4 rear |  |
| BRAKE           | ABS<br>ASR | Anti-braking system Anti-slip regulation system                      |  |