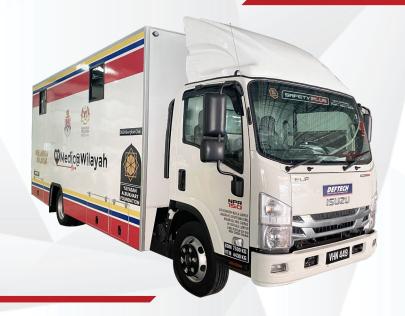

## MYMEDIC

## TECHNICAL SPECIFICATIONS

| ENGINE TYPE    | 4HK1-TC Diesel 4 Cylinder<br>In-Line Water-Cooled |
|----------------|---------------------------------------------------|
| NUMBER OF CREW | 3                                                 |
| LENGTH         | 7,330 mm                                          |
| WIDTH          | 2,250 mm                                          |
| HEIGHT         | 3,360 mm                                          |
| WEIGHT         | 7,500 kg                                          |
| CHASIS         | Isuzu NPR150 (NPR75UKH)                           |