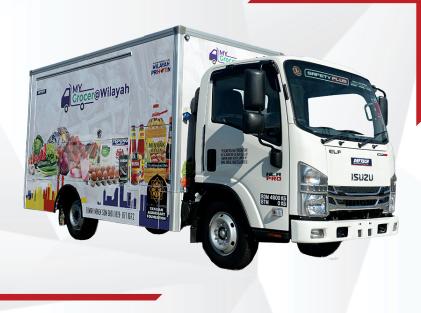

## **TECHNICAL SPECIFICATIONS**

| ENGINE TYPE    | 4JH1-TC, 4 Cylinder Inline water<br>cooled OHV, Turbo Intercooler |                |
|----------------|-------------------------------------------------------------------|----------------|
| NUMBER OF CREW |                                                                   | 3              |
| LENGTH         |                                                                   | 5,100 mm       |
| WIDTH          |                                                                   | 1,815 mm       |
| HEIGHT         |                                                                   | 2,500 mm       |
| WEIGHT         |                                                                   | 4,800 kg       |
| CHASIS         | NLR F                                                             | PRO (NLR77UEE) |

|                       | 81 kw @ 3,200 rpm  |  |
|-----------------------|--------------------|--|
| MAX TORQUE            | 230 nm @ 3,400 rpm |  |
| POWER TO WEIGHT RATIO | 22.9               |  |
| TRANSMISSION          | MANUAL 5-SPEED     |  |
| FUEL TANK CAPACITY    | 100 L              |  |
| DISPLACEMENT          | 2,999 cc           |  |