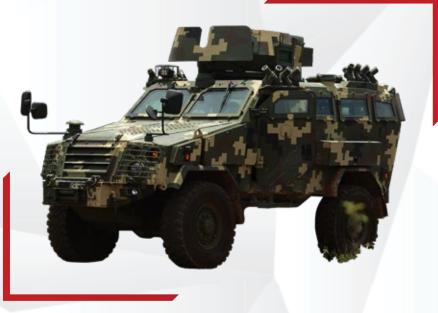

## LIPAN BARA

## TECHNICAL SPECIFICATIONS

| SUSPENSION                           | All I                             | eaf spring with shock absorber   |
|--------------------------------------|-----------------------------------|----------------------------------|
|                                      |                                   | CTIS line leading,               |
|                                      |                                   | Axle gear ratio : 6.443          |
| BRAKES                               | Heavy duty drum air brakes system |                                  |
| FUEL TANK CAPACITY 200 L             |                                   |                                  |
| WEAPON SYSTEMS                       |                                   | 360 Degrees manual turret        |
|                                      | system                            | with ballistic protection hatch, |
| spring loaded pintle-type multi moun |                                   |                                  |
| for 7.62mm gpmg or 12.7mm hmg 8      |                                   |                                  |
|                                      |                                   | 76mm grenade launchers           |
|                                      |                                   |                                  |

| NUMBER OF CREW | 8 to 11                           |
|----------------|-----------------------------------|
| LENGTH         | 6,500mm                           |
| WIDTH          | 2,450mm                           |
| HEIGHT         | 2,650mm                           |
| WEIGHT         | 13,000kg                          |
| ENGINE         | Cummin ISB 300hp                  |
| MAX SPEED      | 110 km/h                          |
| TRANSMISSION   | AUTOMATIC                         |
| GEARING        | Fully automatic, 6 speed forward, |
|                | 1 speed reverse                   |
| AXLES          | Rigid                             |