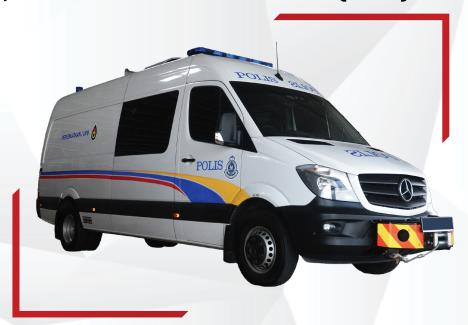

## EXPLOSIVE, ORDNANCE & DISPOSAL (EOD) TACTICAL VAN

## TECHNICAL SPECIFICATIONS

| NUMBER OF C | REW 4                             |  |
|-------------|-----------------------------------|--|
| LENGTH      | 6,945 mm                          |  |
| WIDTH       | 1,993 mm                          |  |
| HEIGHT      | 2,795 mm                          |  |
| WEIGHT      | 5,000 kg                          |  |
| ENGINE      | Intercooled turbo diesel V6       |  |
| CHASSIS     | Mercedes-Benz Sprinter 515 CDI KA |  |
|             |                                   |  |

| MAX OUTPUT         | 110 kW at 3,800 rpm         |
|--------------------|-----------------------------|
| MAX TORQUE         | 330 Nm at 1,200 – 2,400 rpm |
| POWER TO WEIGHT RA | TIO 22 kW/ton               |
| TRANSMISSION       | 6 speed manual              |
| FUEL TANK CAPACITY | 75L                         |
| DISPLACEMENT       | 2,143 cc                    |
|                    |                             |