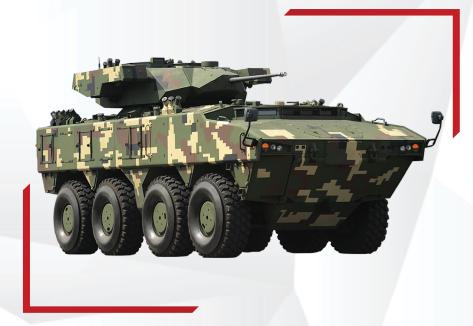

## **AV8 GEMPITA AFV ATGW**

## TECHNICAL SPECIFICATIONS

| NUMBER OF CREW                                 | 4                                 |  |
|------------------------------------------------|-----------------------------------|--|
| LENGTH                                         | 8000 mm                           |  |
| WIDTH                                          | 3000 mm                           |  |
| HEIGHT                                         | 3500 mm                           |  |
| WEIGHT                                         | 29200 kg                          |  |
| ENGINE                                         | Deutz TCD 2015 V6                 |  |
| MAX SPEED                                      | 100 km/h                          |  |
| MAX OUTPUT                                     | 410 kW (550 hp) at 2,100 rpm      |  |
| MAX TORQUE                                     | 2,130 Nm at 1,300 rpm             |  |
| POWER TO WEIGHT RATIO 19 hp/ton, combat weight |                                   |  |
| TRANSMISSION                                   | ZF - HP 902                       |  |
| GEARING                                        | Fully automatic, 6 speed forward, |  |
|                                                | 1 speed reverse                   |  |
| AXLES                                          | Vehicle is equipped with 4 axles  |  |
|                                                | (driven & steered)                |  |

| SUSPENSION         | ı         | Independent suspension for   |
|--------------------|-----------|------------------------------|
|                    |           | all wheel stations.          |
|                    | Pne       | umatic with shock absorbers. |
|                    |           | Computer controlled for ride |
|                    |           | height adjustment.           |
|                    |           |                              |
| BRAKES             | Disc      | brakes at each wheel station |
| FUEL TANK CAPACITY |           | 550 L                        |
| FIREPOWER          |           |                              |
| PRIMARY            | 30 x 173m | m externally powered cannon  |
| SECONDARY          |           | 7.62 x 51mm machine gun      |
|                    |           |                              |